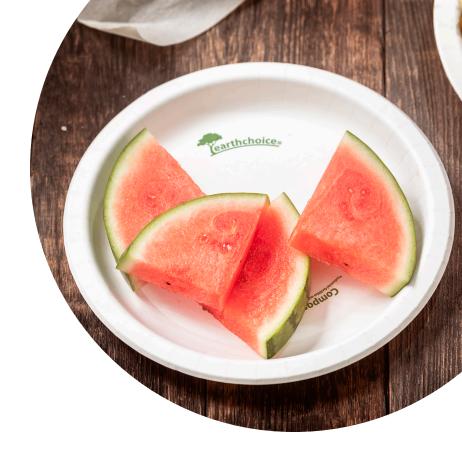

### **Strong & Versatile**

EarthChoice® Paper Plates are durable and resistant to grease and moisture, which makes them great for heavy and saucy foods.

## **Wide Temperature Tolerance**

Perfect for both hot and cold foods, these plates are also microwave safe to reheat.