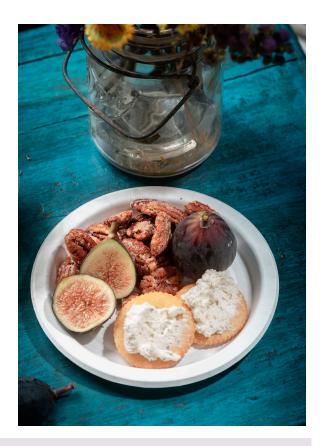

### **Strong & Versatile**

EarthChoice® Paper Plates are durable and resistant to grease and moisture, which makes them great for heavy and saucy foods.

## **Wide Temperature Tolerance**

Perfect for both hot and cold foods, these plates are also microwave safe to reheat.