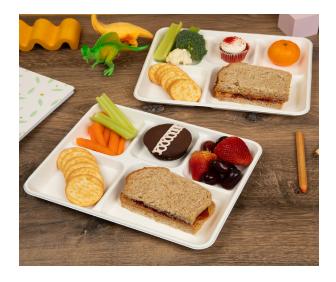

## **Strong and Sturdy**

These durable trays are great for a variety of menu items.