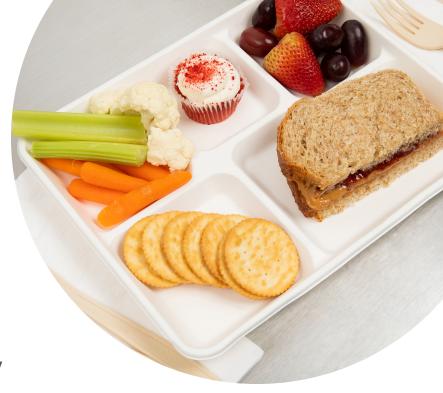

## **Strong and Sturdy**

These durable trays are great for a variety of menu items.