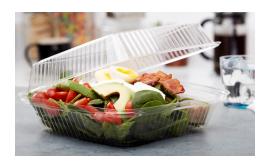

These PLA containers are crystal-clear to showcase your menu items, and renewable and commercially compostable\* to meet with your sustainability goals.

# Perfect for cold foods

Best used for cold applications like sandwiches and salads with a heat tolerance up to 105°F.