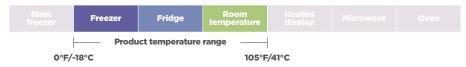

# Perfect for cold foods

Best used for cold applications like sandwiches and salads with a heat tolerance up to 105°F.

### What temperature range is recommended?