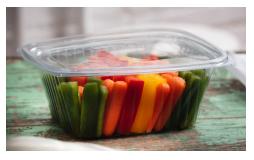

These PLA containers are crystal-clear to showcase your menu items, and renewable and commercially compostable\* to meet with your sustainability goals.

# Perfect for cold foods

Best used for cold applications like sandwiches and salads with a heat tolerance up to 105°F.