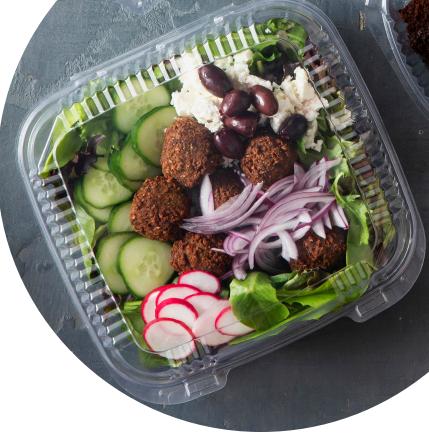

These PLA containers are crystal-clear to showcase your menu items, and renewable and commercially compostable\* to meet with your sustainability goals.

# Perfect for cold foods

Best used for cold applications like sandwiches and salads with a heat tolerance up to 105°F.