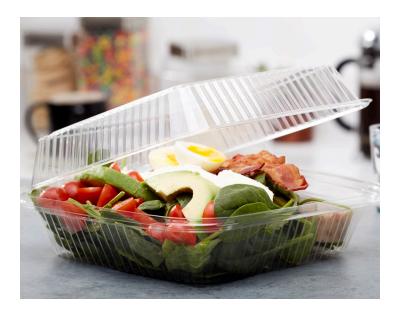

## PLA

#### **Hinged Lid Containers**

| Product Number | Brand       | Description                 | Dimensions<br>(in.) | Color | Case<br>Pack | BPI-Certified<br>Compostable |
|----------------|-------------|-----------------------------|---------------------|-------|--------------|------------------------------|
| YLI811600000   | EarthChoice | 6 X 6" Hinged Lid Container | 6 x 6 x 3           | Clear | 500          | Yes                          |
| YLI811200000   | EarthChoice | 8 X 8" Hinged Lid Container | 8 x 8 x 3           | Clear | 200          | Yes                          |

#### **Greenware® On-the-Go Boxes\*\***

| Product Number  <br>Fabri-Kal Item Number | Brand     | Description                                     | Dimensions<br>(in.) | Color | Case<br>Pack | BPI-Certified<br>Compostable |
|-------------------------------------------|-----------|-------------------------------------------------|---------------------|-------|--------------|------------------------------|
| 9509502   GS6-2                           | Greenware | Square Container with Two Cells                 | 6.1 x 6.1 x 2.6     | Clear | 300          | Yes                          |
| 9509504   GS6-3W                          | Greenware | Square Container with Three Cells And Side Well | 6.1 x 6.1 x 2.6     | Clear | 300          | Yes                          |
| 9509506   GS6-4                           | Greenware | Square Container with Four Cells                | 6.1 x 6.1 x 2.6     | Clear | 300          | Yes                          |
| 9509509   GS6-4S                          | Greenware | Square Container with Four Cells, Shallow       | 6.1 x 6.1 x 1.6     | Clear | 300          | Yes                          |
| 9509521   LGS6                            | Greenware | Flat Recessed Lid for 6" Square Containers      | 6.3 x 6.3 x 0.5     | Clear | 300          | Yes                          |