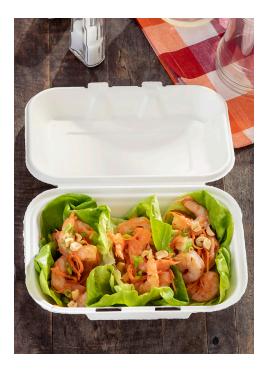

# **Fiber Blend**

An assortment of renewable packaging you can depend on.

#### **Renewable Materials**

Made of a blend of bagasse (sugar cane), bamboo or wood fibers, which are renewable resources.

#### **Secure and Dependable**

This material resists grease, moisture soak-through while the design helps to prevent messy leaks. When it comes to our fiber blend containers, most have secured double tab closers for added security when transporting.