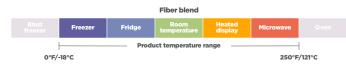

#### Wide Temperature Tolerance

Packaging that works for both hot and cold applications such as soups, soda, hot cocoa, coffee, fries and more.

#### **Great On-The-Go Options**

From soup cups, hot cups, tableware, or tamper-evident fry cartons, we have reliable options for you to choose from.

 
 Blast freezer
 Freezer
 Fridge Product temperature range 0°F/-18°C
 Heated 185°F/85°C
 Hicrowave 185°F/85°C

 Blast freezer
 Freezer
 Fridge
 Room temperature range
 Heated display
 Microwave
 Oven

 0°F/-18°C
 Product temperature range
 0°F/-18°C
 SoorF/121°C
 Oven

 0°F/-18°C
 Product temperature range
 250°F/121°C
 Oven

 0°F/-18°C
 Product temperature range
 0°F/121°C

 Paperboard - Pressware
 Oven
 Oven

 #0°F/-40°C
 Product temperature range
 0°F/121°C

\*Compostable in commercial facilities, which may not exist in all areas. Not suitable for home composting.