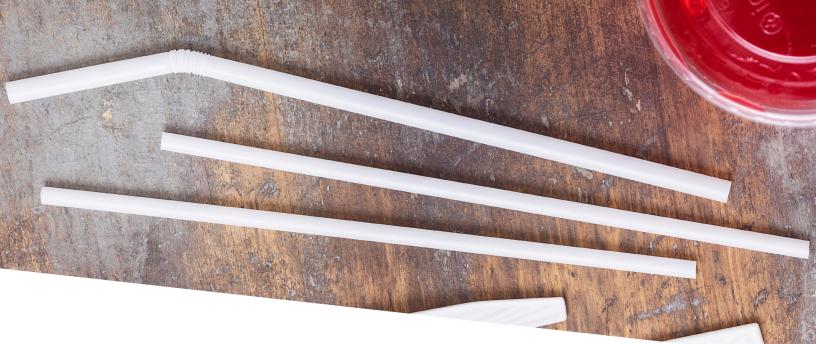

# **Bio-Plastic**

Sustainable high-quality straws that look and perform like traditional straws, but they are anything but traditional.

#### **Multiple Applications**

With their high-heat tolerance, these straws can be used for hot and cold beverages.