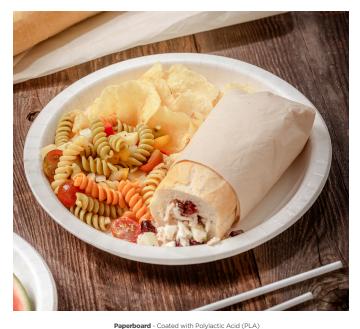

# Paperboard

Sustainable packaging created with a dual purpose - perfect for hot and cold applications.

#### **Commercially Compostable**

Our EarthChoice® Pressware Paperboard, PLA-coated paperboard drink cups, and PLA lid are BPI-certified compostable.\* Additionally, our EarthChoice® Tamper-Evident Fry Cartons meet the ASTM D6868 compostability standard.\*

#### Wide Temperature Tolerance

Packaging that works for both hot and cold applications such as soups, soda, hot cocoa, coffee, fries and more.

#### **Great On-The-Go Options**

From soup cups, hot cups, tableware, or tamper-evident fry cartons, we have reliable options for you to choose from.

 
 Blast freezer
 Freezer
 Fridge Product temperature range 0°F/-18°C
 Heated 185°F/85°C
 Hicrowave 185°F/85°C