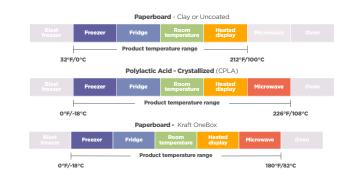

#### **Great On-The-Go Options**

From soup cups, hot cups, tableware, or tamper-evident fry cartons, we have reliable options for you to choose from.

 
 Blast freezer
 Freezer
 Fridge Product temperature range 0°F/-18°C
 Heated 185°F/85°C
 Hicrowave 185°F/85°C

 Blast freezer
 Freezer
 Fridge
 Room temperature range
 Heated display
 Microwave
 Oven

 0°F/-18°C
 Product temperature range
 0°F/-18°C
 SoorF/121°C
 Oven

 0°F/-18°C
 Product temperature range
 250°F/121°C
 Oven

 0°F/-18°C
 Product temperature range
 0°F/121°C

 Paperboard - Pressware
 Oven
 Oven

 #0°F/-40°C
 Product temperature range
 0°F/121°C

\*Compostable in commercial facilities, which may not exist in all areas. Not suitable for home composting.