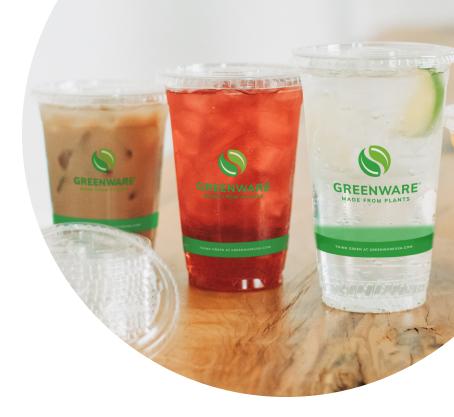

# PLA

A collection of compostable, crystal-clear options to showcase your to-go items.

#### **Made from Plants**

Made from polylactic acid (PLA), a resin derived from annually-renewable plants.

#### **Commercially Compostable**

BPI-certified to be commercially compostable only. Facilities may not exist in your area. Not suitable for home composting. Compostable products facilitate the diversion of food scraps from the landfill.

#### **Perfect for Cold Menu Items**

Best used for cold applications like icy cold beverages, sandwiches, and salads with a heat tolerance up to 105°F.