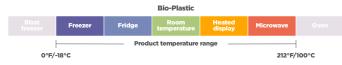

#### **Multiple Applications**

With their high-heat tolerance, these straws can be used for hot and cold beverages.