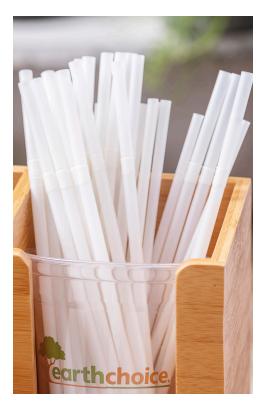

# **Bio-Plastic**

Sustainable high-quality straws that look and perform like traditional straws, but they are anything but traditional.

#### **Sustainable Performance**

Made from a proprietary blend of sustainable, annually-renewable resources, these straws won't get soggy like paper straws.

#### **Show You Care**

The EarthChoice® printed wrappers are sanitary and let your customers know they can be commercially composted.