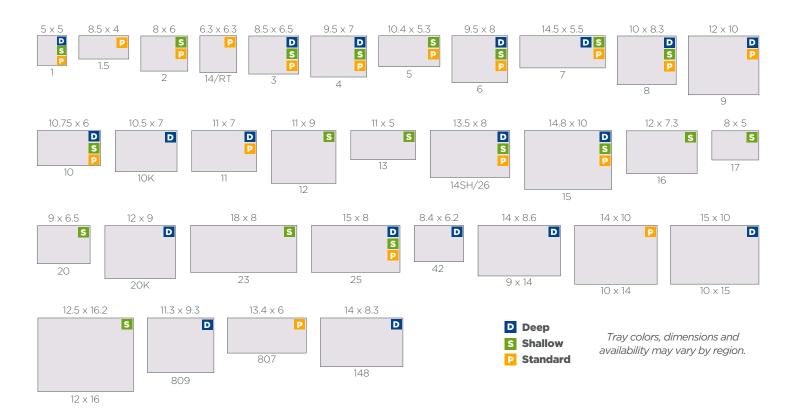

## **PS Foam Trays**

Pactiv Evergreen is the market leader in polystyrene (PS) foam trays designed to meet a variety of applications from unpadded and pre-padded case-ready processor to traditional supermarket trays. With the largest depth and breadth of line, Pactiv Evergreen has the right tray for any fresh meat or produce need.