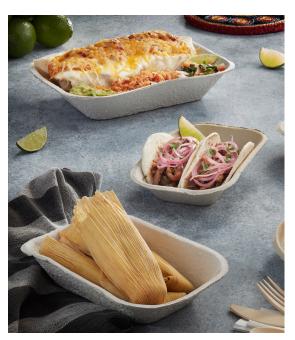

# **Strong & Versatile**

These trays are ideally suited to absorb grease and oil from fried foods so you can confidently fill them up with onion rings, fish 'n chips, nachos, and more.

Fiber Blend

### **Product Specifications**

| Product Number | Name        | Description                       | <b>Dimensions</b> (in.) | Material    | Color   | Case Pack |
|----------------|-------------|-----------------------------------|-------------------------|-------------|---------|-----------|
| YM633521       | EarthChoice | Pulpex #50 Steep Wall Food Trays  | 5.8 x 4 x 1.3           | Fiber Blend | Natural | 920       |
| YM633522       | EarthChoice | Pulpex #100 Steep Wall Food Trays | 6.8 x 4.8               | Fiber Blend | Natural | 840       |
| M633523        | EarthChoice | Pulpex #200 Steep Wall Food Trays | 7.5 x 5.5 x 1.5         | Fiber Blend | Natural | 1,000     |
| M633524Y       | EarthChoice | Pulpex #300 Steep Wall Food Trays | 9.1 x 6 .9 x 1.8        | Fiber Blend | Natural | 460       |
| YM627510       | EarthChoice | Pulpex 8" Steep Wall Plates       | 8 x 0.8                 | Fiber Blend | Natural | 410       |
| YM627513       | EarthChoice | Pulpex 9" Steep Wall Plates       | 9 x 0.6                 | Fiber Blend | Natural | 250       |
| YM627515       | EarthChoice | Pulpex 10" Steep Wall Plates      | 10 x 0.8                | Fiber Blend | Natural | 250       |