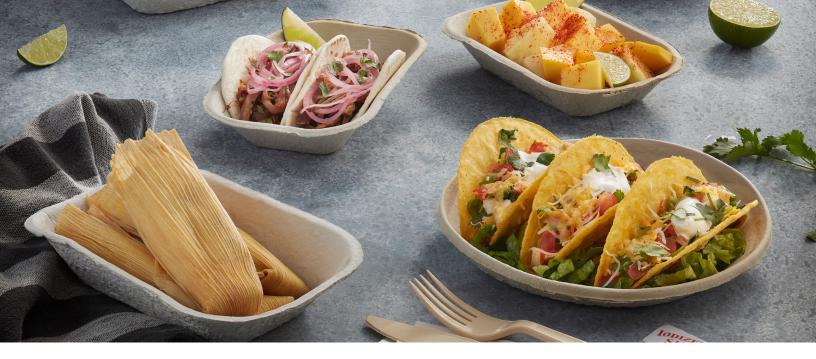

# **Strong & Versatile**

These trays are ideally suited to absorb grease and oil from fried foods so you can confidently fill them up with onion rings, fish 'n chips, nachos, and more.

Fiber Blend

### **Product Specifications**

| Product Number | Name        | Description                       | <b>Dimensions</b> (in.) | Material    | Color   | Case Pack |
|----------------|-------------|-----------------------------------|-------------------------|-------------|---------|-----------|
| YM633521       | EarthChoice | Pulpex #50 Steep Wall Food Trays  | 5.8 x 4 x 1.3           | Fiber Blend | Natural | 920       |
| YM633522       | EarthChoice | Pulpex #100 Steep Wall Food Trays | 6.8 x 4.8               | Fiber Blend | Natural | 840       |
| M633523        | EarthChoice | Pulpex #200 Steep Wall Food Trays | 7.5 x 5.5 x 1.5         | Fiber Blend | Natural | 1,000     |
| M633524Y       | EarthChoice | Pulpex #300 Steep Wall Food Trays | 9.1 x 6 .9 x 1.8        | Fiber Blend | Natural | 460       |
| YM627510       | EarthChoice | Pulpex 8" Steep Wall Plates       | 8 x 0.8                 | Fiber Blend | Natural | 410       |
| YM627513       | EarthChoice | Pulpex 9" Steep Wall Plates       | 9 x 0.6                 | Fiber Blend | Natural | 250       |
| YM627515       | EarthChoice | Pulpex 10" Steep Wall Plates      | 10 x 0.8                | Fiber Blend | Natural | 250       |