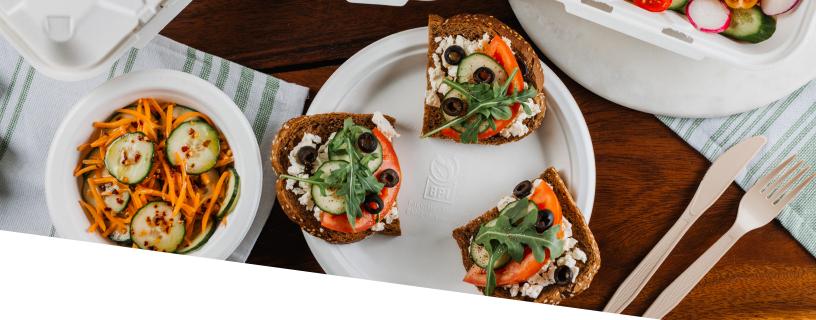

# **Fiber Blend**

An assortment of renewable packaging you can depend on.

#### **Renewable Materials**

Made of a blend of bagasse (sugar cane), bamboo or wood fibers, which are renewable resources.

#### **Secure and Dependable**

This material resists grease, moisture soak-through while the design helps to prevent messy leaks. When it comes to our fiber blend containers, most have secured double tab closers for added security when transporting.