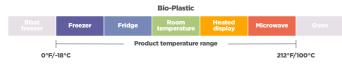

#### Wide Temperature Tolerance

Packaging that works for both hot and cold applications such as soups, soda, hot cocoa, coffee, fries and more.

#### **Great On-The-Go Options**

From soup cups, hot cups, tableware, or tamper-evident fry cartons, we have reliable options for you to choose from.

 Bilast
 Freezer
 Fridge
 Room temperature ange display
 Microwave
 Oven

 0°F/-18°C

\*Compostable in commercial facilities, which may not exist in all areas. Not suitable for home composting.

thcho