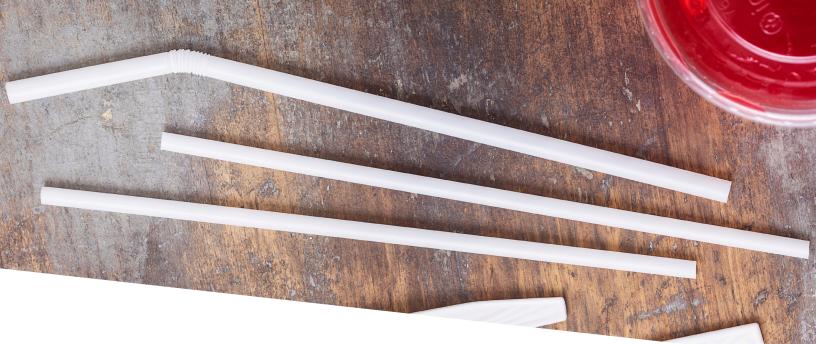

# **Bio-Plastic**

Sustainable high-quality straws that look and perform like traditional straws, but they are anything but traditional.

#### **Multiple Applications**

With their high-heat tolerance, these straws can be used for hot and cold beverages.

#### **Straws**

| Product Number | Brand       | Description          | Dimensions<br>(in.) | Color   | Case<br>Pack | BPI-Certified<br>Compostable |
|----------------|-------------|----------------------|---------------------|---------|--------------|------------------------------|
| YSTS525EC      | EarthChoice | Sipper Straw, Bulk   | 5.25                | Natural | 8,000        | Yes                          |
| YSTK77EC       | EarthChoice | Cocktail Straw, Bulk | 7.75                | Natural | 6,000        | Yes                          |
| YSTG77EC       | EarthChoice | Giant Straw, Bulk    | 7.75                | Natural | 3,600        | Yes                          |
| YSTJ77EC       | EarthChoice | Jumbo Straw, Bulk    | 7.75                | Natural | 3,000        | Yes                          |
| YSTWG77EC      | EarthChoice | Giant Straw, Wrapped | 7.75                | Natural | 3,600        | Yes                          |
| YSTWJ77EC      | EarthChoice | Jumbo Straw, Wrapped | 7.75                | Natural | 3,000        | Yes                          |
| YSTWG102EC     | EarthChoice | Giant Straw, Wrapped | 10.25               | Natural | 1,800        | Yes                          |