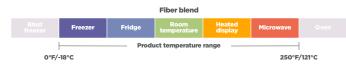

#### Wide Temperature Tolerance

Packaging that works for both hot and cold applications such as soups, soda, hot cocoa, coffee, fries and more.

#### **Great On-The-Go Options**

From soup cups, hot cups, tableware, or tamper-evident fry cartons, we have reliable options for you to choose from.

 Bilast
 Freezer
 Fridge
 Room temperature ange display
 Microwave
 Oven

 0°F/-18°C

\*Compostable in commercial facilities, which may not exist in all areas. Not suitable for home composting.

thcho