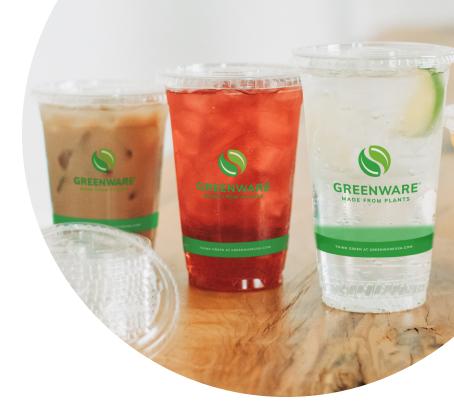

## PLA

A collection of compostable, crystal-clear options to showcase your to-go items.

#### **Made from Plants**

Made from polylactic acid (PLA), a resin derived from annually-renewable plants.

#### **Perfect for Cold Menu Items**

Best used for cold applications like icy cold beverages, sandwiches, and salads with a heat tolerance up to 105°F.

#### Greenware® Cold Drink Cups\*\*

| 9509100   GC90F Gr<br>9509102   GC10 Gr | Greenware Greenw | 7 oz. Cold Cup<br>9 oz. Old Fashioned "A" Size Cold Cup<br>10 oz. "C" Size ◊ Cold Cup<br>12/14 oz. Classic "A" Size Cold Cup | 3 x 1.8 x 3.4<br>3.6 x 2.2 x 2.9<br>3.1 x 1.9 x 4<br>3.6 x 2.3 x 4.2 | Clear<br>Clear<br>Clear | 1,000<br>1,000<br>1,000 | -<br>9509111, 9509127, 9509120,<br>9509121 & 9509125     | Yes |
|-----------------------------------------|--------------------------------------------------------------------------------------------------------------------------------------------------------------------------------------------------------------------------------------------------------------------------------------------------------------------------------------------------------------------------------------------------------------------------------------------------------------------------------------------------------------------------------------------------------------------------------------------------------------------------------------------------------------------------------------------------------------------------------------------------------------------------------------------------------------------------------------------------------------------------------------------------------------------------------------------------------------------------------------------------------------------------------------------------------------------------------------------------------------------------------------------------------------------------------------------------------------------------------------------------------------------------------------------------------------------------------------------------------------------------------------------------------------------------------------------------------------------------------------------------------------------------------------------------------------------------------------------------------------------------------------------------------------------------------------------------------------------------------------------------------------------------------------------------------------------------------------------------------------------------------------------------------------------------------------------------------------------------------------------------------------------------------------------------------------------------------------------------------------------------------|------------------------------------------------------------------------------------------------------------------------------|----------------------------------------------------------------------|-------------------------|-------------------------|----------------------------------------------------------|-----|
| 9509102   GC10 Gr                       | Greenware                                                                                                                                                                                                                                                                                                                                                                                                                                                                                                                                                                                                                                                                                                                                                                                                                                                                                                                                                                                                                                                                                                                                                                                                                                                                                                                                                                                                                                                                                                                                                                                                                                                                                                                                                                                                                                                                                                                                                                                                                                                                                                                      | 10 oz. "C" Size ◊ Cold Cup<br>12/14 oz. Classic "A" Size Cold Cup                                                            | 3.1 x 1.9 x 4                                                        |                         |                         |                                                          | Yes |
| · · · ·                                 | Greenware                                                                                                                                                                                                                                                                                                                                                                                                                                                                                                                                                                                                                                                                                                                                                                                                                                                                                                                                                                                                                                                                                                                                                                                                                                                                                                                                                                                                                                                                                                                                                                                                                                                                                                                                                                                                                                                                                                                                                                                                                                                                                                                      | 12/14 oz. Classic "A" Size Cold Cup                                                                                          |                                                                      | Clear                   | 1000                    |                                                          |     |
| 9509104   GC1214 Gr                     |                                                                                                                                                                                                                                                                                                                                                                                                                                                                                                                                                                                                                                                                                                                                                                                                                                                                                                                                                                                                                                                                                                                                                                                                                                                                                                                                                                                                                                                                                                                                                                                                                                                                                                                                                                                                                                                                                                                                                                                                                                                                                                                                |                                                                                                                              | 3.6 x 2.3 x 4.2                                                      |                         | 1,000                   | -                                                        | Yes |
|                                         | Greenware                                                                                                                                                                                                                                                                                                                                                                                                                                                                                                                                                                                                                                                                                                                                                                                                                                                                                                                                                                                                                                                                                                                                                                                                                                                                                                                                                                                                                                                                                                                                                                                                                                                                                                                                                                                                                                                                                                                                                                                                                                                                                                                      |                                                                                                                              |                                                                      | Clear                   | 1,000                   | 9509111, 9509127, 9509120,<br>9509121 & 9509125          | Yes |
| 9509133   GC12S Gr                      |                                                                                                                                                                                                                                                                                                                                                                                                                                                                                                                                                                                                                                                                                                                                                                                                                                                                                                                                                                                                                                                                                                                                                                                                                                                                                                                                                                                                                                                                                                                                                                                                                                                                                                                                                                                                                                                                                                                                                                                                                                                                                                                                | 12/14 oz. "B" Size Cold Cup                                                                                                  | 3.9 x 2.1 x 4                                                        | Clear                   | 1,000                   | 9509112, 9509128, 9509132,<br>9509122, 9509123 & 9509125 | Yes |
| 9509138   GC16T Gr                      | Greenware                                                                                                                                                                                                                                                                                                                                                                                                                                                                                                                                                                                                                                                                                                                                                                                                                                                                                                                                                                                                                                                                                                                                                                                                                                                                                                                                                                                                                                                                                                                                                                                                                                                                                                                                                                                                                                                                                                                                                                                                                                                                                                                      | 16 oz. "B" Size Cold Cup                                                                                                     | 3.9 x 2.4 x 4.5                                                      | Clear                   | 1,000                   | 9509112, 9509128, 9509132,<br>9509122, 9509123 & 9509125 | Yes |
| 9509106   GC16S Gr                      | Greenware                                                                                                                                                                                                                                                                                                                                                                                                                                                                                                                                                                                                                                                                                                                                                                                                                                                                                                                                                                                                                                                                                                                                                                                                                                                                                                                                                                                                                                                                                                                                                                                                                                                                                                                                                                                                                                                                                                                                                                                                                                                                                                                      | 16/18 oz. "B" Size Cold Cup                                                                                                  | 3.9 x 2.5 x 4.7                                                      | Clear                   | 1,000                   | 9509112, 9509128, 9509132,<br>9509122, 9509123 & 9509125 | Yes |
| 9509135   GC20 Gr                       | Greenware                                                                                                                                                                                                                                                                                                                                                                                                                                                                                                                                                                                                                                                                                                                                                                                                                                                                                                                                                                                                                                                                                                                                                                                                                                                                                                                                                                                                                                                                                                                                                                                                                                                                                                                                                                                                                                                                                                                                                                                                                                                                                                                      | 20 oz. "B" Size Cold Cup                                                                                                     | 3.9 x 2.4 x 5.4                                                      | Clear                   | 1,000                   | 9509112, 9509128, 9509132,<br>9509122, 9509123 & 9509125 | Yes |
| 9509113   GC24 Gr                       | Greenware                                                                                                                                                                                                                                                                                                                                                                                                                                                                                                                                                                                                                                                                                                                                                                                                                                                                                                                                                                                                                                                                                                                                                                                                                                                                                                                                                                                                                                                                                                                                                                                                                                                                                                                                                                                                                                                                                                                                                                                                                                                                                                                      | 24 oz. "B" Size Cold Cup                                                                                                     | 3.9 x 2.5 x 6.0                                                      | Clear                   | 600                     | 9509112, 9509128, 9509132,<br>9509122, 9509123 & 9509125 | Yes |
| 9509144   GC32T Gr                      | Greenware                                                                                                                                                                                                                                                                                                                                                                                                                                                                                                                                                                                                                                                                                                                                                                                                                                                                                                                                                                                                                                                                                                                                                                                                                                                                                                                                                                                                                                                                                                                                                                                                                                                                                                                                                                                                                                                                                                                                                                                                                                                                                                                      | 32 oz. "D" Size Cold Cup                                                                                                     | 4.2 × 2.6 × 6.9                                                      | Clear                   | 300                     | 9509130                                                  | Yes |
| 9509126   GC1214CP Gr                   | Greenware                                                                                                                                                                                                                                                                                                                                                                                                                                                                                                                                                                                                                                                                                                                                                                                                                                                                                                                                                                                                                                                                                                                                                                                                                                                                                                                                                                                                                                                                                                                                                                                                                                                                                                                                                                                                                                                                                                                                                                                                                                                                                                                      | 12 oz. "A" Size Cold Cups, Flat Lids, and Inserts                                                                            | 3.6 x 2.3 x 4.2                                                      | Clear                   | 500                     | -                                                        | Yes |
| GC7SP01 Gr                              | Greenware                                                                                                                                                                                                                                                                                                                                                                                                                                                                                                                                                                                                                                                                                                                                                                                                                                                                                                                                                                                                                                                                                                                                                                                                                                                                                                                                                                                                                                                                                                                                                                                                                                                                                                                                                                                                                                                                                                                                                                                                                                                                                                                      | 7 oz. Cold Cup with Print                                                                                                    | 3 x 1.8 x 3.4                                                        | Clear                   | 1,000                   | -                                                        | Yes |
| GC9OFSP01 Gr                            | Greenware                                                                                                                                                                                                                                                                                                                                                                                                                                                                                                                                                                                                                                                                                                                                                                                                                                                                                                                                                                                                                                                                                                                                                                                                                                                                                                                                                                                                                                                                                                                                                                                                                                                                                                                                                                                                                                                                                                                                                                                                                                                                                                                      | 9 oz. Old Fashioned "A" Size Cold Cup<br>with Print                                                                          | 3.6 x 2.2 x 2.9                                                      | Clear                   | 1,000                   | 9509111, 9509127, 9509120,<br>9509121 & 9509125          | Yes |
| GC10SP01 Gr                             | Greenware                                                                                                                                                                                                                                                                                                                                                                                                                                                                                                                                                                                                                                                                                                                                                                                                                                                                                                                                                                                                                                                                                                                                                                                                                                                                                                                                                                                                                                                                                                                                                                                                                                                                                                                                                                                                                                                                                                                                                                                                                                                                                                                      | 10 oz. "C" Size $\diamond$ Cold Cup with Print                                                                               | 3.1 x 1.9 x 4                                                        | Clear                   | 1,000                   | -                                                        | Yes |
| GC1214SP01 Gr                           | Greenware                                                                                                                                                                                                                                                                                                                                                                                                                                                                                                                                                                                                                                                                                                                                                                                                                                                                                                                                                                                                                                                                                                                                                                                                                                                                                                                                                                                                                                                                                                                                                                                                                                                                                                                                                                                                                                                                                                                                                                                                                                                                                                                      | 12/14 oz. Classic "A" Size Cold Cup<br>with Print                                                                            | 3.6 x 2.3 x 4.2                                                      | Clear                   | 1,000                   | 9509111, 9509127, 9509120,<br>9509121 & 9509125          | Yes |
| GC12SSP01 Gr                            | Greenware                                                                                                                                                                                                                                                                                                                                                                                                                                                                                                                                                                                                                                                                                                                                                                                                                                                                                                                                                                                                                                                                                                                                                                                                                                                                                                                                                                                                                                                                                                                                                                                                                                                                                                                                                                                                                                                                                                                                                                                                                                                                                                                      | 12/14 oz. "B" Size Cup with Print                                                                                            | 3.9 x 2.1 x 4                                                        | Clear                   | 1,000                   | 9509112, 9509128, 9509132,<br>9509122, 9509123 & 9509125 | Yes |
| GC16TSP01 Gr                            | Greenware                                                                                                                                                                                                                                                                                                                                                                                                                                                                                                                                                                                                                                                                                                                                                                                                                                                                                                                                                                                                                                                                                                                                                                                                                                                                                                                                                                                                                                                                                                                                                                                                                                                                                                                                                                                                                                                                                                                                                                                                                                                                                                                      | 16 oz. "B" Size Cold Cup with Print                                                                                          | 3.9 x 2.4 x 4.5                                                      | Clear                   | 1,000                   | 9509112, 9509128, 9509132,<br>9509122, 9509123 & 9509125 | Yes |
| GC16SSP01 Gr                            | Greenware                                                                                                                                                                                                                                                                                                                                                                                                                                                                                                                                                                                                                                                                                                                                                                                                                                                                                                                                                                                                                                                                                                                                                                                                                                                                                                                                                                                                                                                                                                                                                                                                                                                                                                                                                                                                                                                                                                                                                                                                                                                                                                                      | 16/18 oz. "B" Size Cold Cup with Print                                                                                       | 3.9 x 2.5 x 4.7                                                      | Clear                   | 1,000                   | 9509112, 9509128, 9509132,<br>9509122, 9509123 & 9509125 | Yes |
| GC20SP01 Gr                             | Greenware                                                                                                                                                                                                                                                                                                                                                                                                                                                                                                                                                                                                                                                                                                                                                                                                                                                                                                                                                                                                                                                                                                                                                                                                                                                                                                                                                                                                                                                                                                                                                                                                                                                                                                                                                                                                                                                                                                                                                                                                                                                                                                                      | 20 oz. "B" Size Cold Cup with Print                                                                                          | 3.9 x 2.4 x 5.4                                                      | Clear                   | 1,000                   | 9509112, 9509128, 9509132,<br>9509122, 9509123 & 9509125 | Yes |
| GC24SP01 Gr                             | Greenware                                                                                                                                                                                                                                                                                                                                                                                                                                                                                                                                                                                                                                                                                                                                                                                                                                                                                                                                                                                                                                                                                                                                                                                                                                                                                                                                                                                                                                                                                                                                                                                                                                                                                                                                                                                                                                                                                                                                                                                                                                                                                                                      | 24 oz. "B" Size Cold Cup with Print                                                                                          | 3.9 x 2.5 x 6.0                                                      | Clear                   | 600                     | 9509112, 9509128, 9509132,<br>9509122, 9509123 & 9509125 | Yes |
| GC32TSP01 Gr                            | Greenware                                                                                                                                                                                                                                                                                                                                                                                                                                                                                                                                                                                                                                                                                                                                                                                                                                                                                                                                                                                                                                                                                                                                                                                                                                                                                                                                                                                                                                                                                                                                                                                                                                                                                                                                                                                                                                                                                                                                                                                                                                                                                                                      | 32 oz. "D" Size Cold Cup with Print                                                                                          | 4.2 x 2.6 x 6.9                                                      | Clear                   | 300                     | 9509130                                                  | Yes |