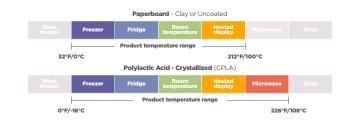

#### Wide Temperature Tolerance

Packaging that works for both hot and cold applications such as soups, soda, hot cocoa, coffee, fries and more.

#### **Great On-The-Go Options**

From soup cups, hot cups, tableware, or tamper-evident fry cartons, we have reliable options for you to choose from.

 Bilast
 Freezer
 Fridge
 Room temperature ange display
 Microwave
 Oven

 0°F/-18°C

\*Compostable in commercial facilities, which may not exist in all areas. Not suitable for home composting.

thcho