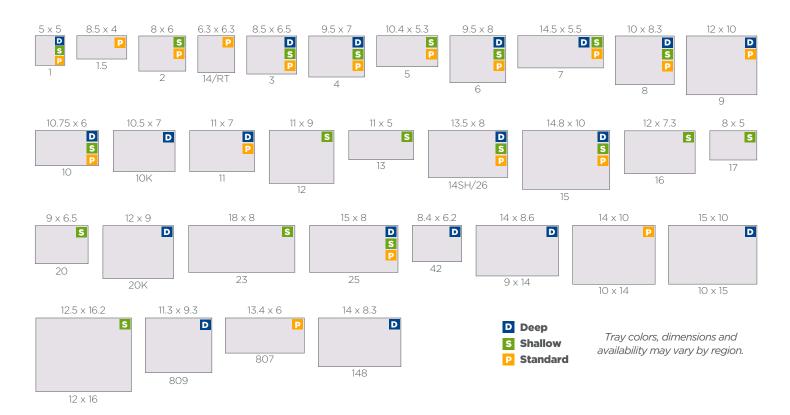

## **PS Foam Trays**

Pactiv Evergreen is the market leader in polystyrene (PS) foam trays designed to meet a variety of applications from unpadded and pre-padded case-ready processor to traditional supermarket trays. With the largest depth and breadth of line, Pactiv Evergreen has the right tray for any fresh meat or produce need.