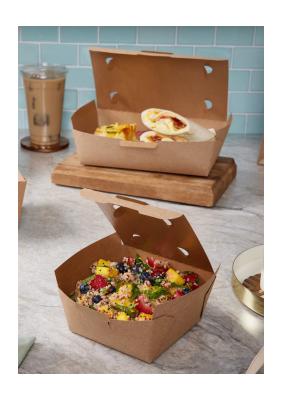

# Tamper Evident OneBox®

Your safe, sustainable and tamper-evident solution for takeout and delivery.

# **Keeps food** crispy

The SmartVent™ system allows steam to release, keeping food crunchy and crispy even on the go.

## Safe & secure

The tamper-evident closure ensures quality, safety, and prevents food loss. The leak-resistant coating helps prevent sauces and liquids from penetrating through the container.

# Consumer convenience

The perforated tear-away lid provides an improved eating experience for customers.