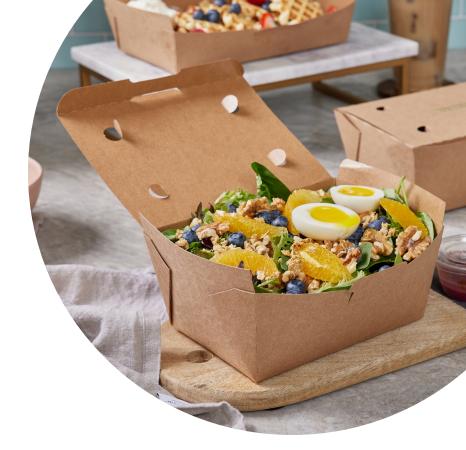

# **Keeps food** crispy

The SmartVent™ system allows steam to release, keeping food crunchy and crispy even on the go.

## Safe & secure

The tamper-evident closure ensures quality, safety, and prevents food loss. The leak-resistant coating helps prevent sauces and liquids from penetrating through the container.

# Consumer convenience

The perforated tear-away lid provides an improved eating experience for customers.