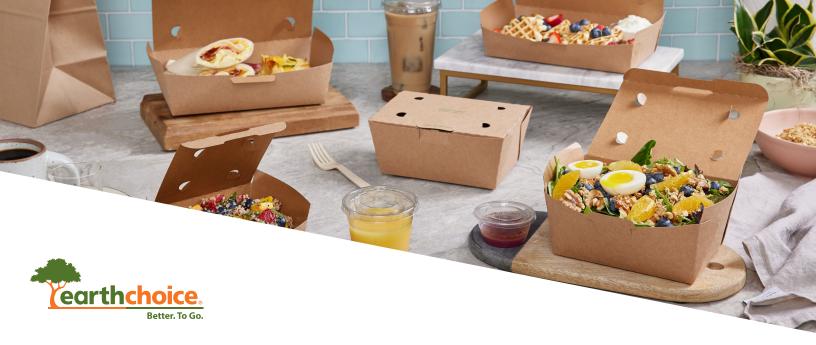

# Tamper Evident OneBox®

Your safe, sustainable and tamper-evident solution for takeout and delivery.

## **Sustainable**

Our Kraft cartons are made from PFAS-free 100% recycled paperboard that is Forest Stewardship Council (FSC) certified (FSC-C125335).

# **Keeps food** crispy

The SmartVent™ system allows steam to release, keeping food crunchy and crispy even on the go.

## Safe & secure

The tamper-evident closure ensures quality, safety, and prevents food loss. The leak-resistant coating helps prevent sauces and liquids from penetrating through the container.

# Consumer convenience

The perforated tear-away lid provides an improved eating experience for customers.