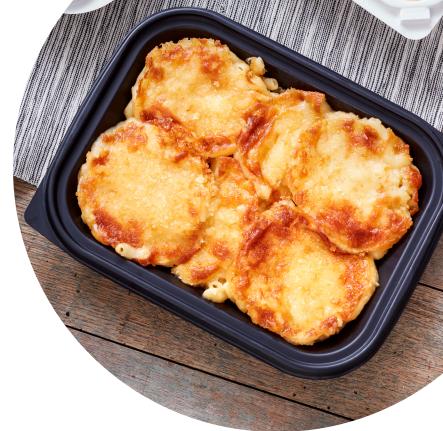

### **Keep it crispy**

The SmartVent™ system on the lids allows steam to release, keeping food hot and crispy even on the go.

### **Great for to-go**

These containers are strong, stackable, and moisture resistant so they can stand up to hearty and saucy foods. The clear lids present menu items beautifully and aids in order identification.

## Consumer convenience

Customers enjoy that these containers easily go from refrigerator to microwave and are top-rack residential dishwasher safe.