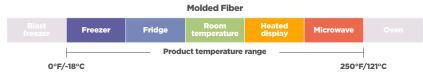

lor   | Case pack |
|----------------|-------------|-----------------------------------|---------------------|-------------------|-------------|---------|-----------|
| YM633521       | EarthChoice | Pulpex #50 steep wall food trays  | 5.8 x 4 x 1.3       | 8                 | Fiber blend | Natural | 920       |
| YM633522       | EarthChoice | Pulpex #100 steep wall food trays | 6.8 x 4.8           | 12                | Fiber blend | Natural | 840       |
| M633524Y       | EarthChoice | Pulpex #300 steep wall food trays | 9.1 x 6 .9 x 1.8    | 32                | Fiber blend | Natural | 460       |
| M633523        | EarthChoice | Pulpex #200 steep wall food trays | 7.5 x 5.5 x 1.5     | 16                | Fiber blend | Natural | 1,000     |

### What temperature range is recommended?





#### **Virtual Packaging Assistant**

The Virtual Packaging Assistant (VPA) app can be used for all of your Foodservice Packaging Solutions! It is available for download on all Apple, Android and Windows devices.

These guidelines are supplied to assist you in determining the proper use of Pactiv Evergreen products. They are based upon testing and published guidelines and are reliable in most applications. However, because every food supplier's recipes, ingredients, processes and supply chain is unique, these guidelines are not a substitute for product testing. Confirmation of product acceptability under your specific conditions of use must be done by you.





©2023 Pactiv Evergreen Group Holdings Inc. All Rights Reserved. | PAC-0180-0323

pactivevergreen.com