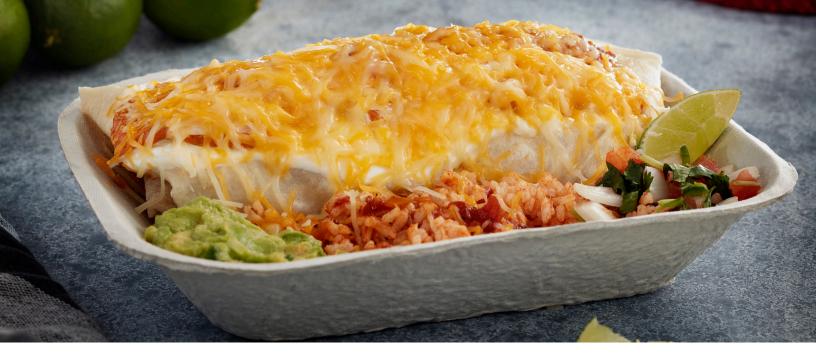

## **Strong & versatile**

These trays are ideally suited to absorb grease and oil from fried foods so you can confidently fill them up with onion rings, fish 'n chips, nachos, and more.