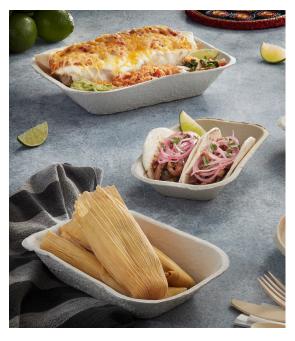

# Fiber Blend Pulpex<sup>™</sup> Food Trays

EarthChoice® Pulpex™ food trays are strong, economical, and reliable. They can be used for any operation, from food trucks to sit-down restaurants.

## **Strong & versatile**

These trays are ideally suited to absorb grease and oil from fried foods so you can confidently fill them up with onion rings, fish 'n chips, nachos, and more.