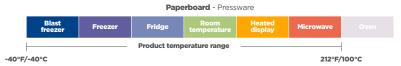

#### What temperature range is recommended?

# Wide temperature tolerance

Perfect for both hot and cold foods, these plates are also microwave safe to reheat.