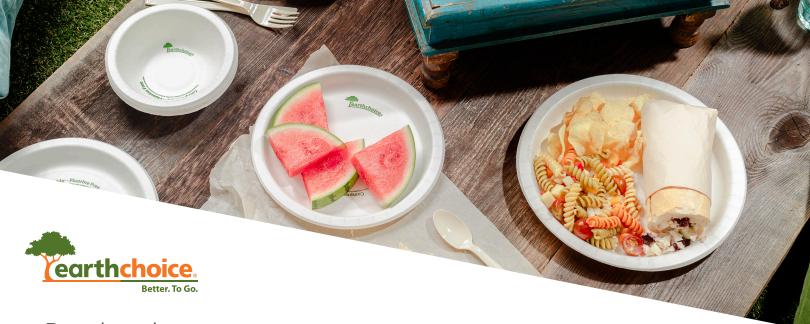

## **Strong & versatile**

EarthChoice® paper plates are durable and resistant to grease and moisture, which makes them great for heavy and saucy foods.

# Wide temperature tolerance

Perfect for both hot and cold foods, these plates are also microwave safe to reheat.

# **Tableware**