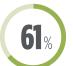

|                                                          | 2019      | 2023       |
|----------------------------------------------------------|-----------|------------|
| Carton recyclers in North America                        | 1         | 6          |
| States with carton recycling programs                    | 24        | 49         |
| Percentage of US households with carton recycling access | 18%       | 62%        |
| Number of US households with<br>carton recycling access  | 2,000,000 | 78,585,457 |