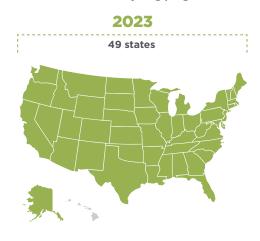

#### **Carton recycling progress made:**

Number of U.S. households with carton recycling access

- The only U.S. state that **does not** have carton recycling access is **Hawaii**.
- Today, **11,141 schools** have carton recycling programs.

|                                                          | 2019      | 2023       |
|----------------------------------------------------------|-----------|------------|
| Carton recyclers in North America                        | 1         | 6          |
| States with carton recycling programs                    | 24        | 49         |
| Percentage of US households with carton recycling access | 18%       | 62%        |
| Number of US households with<br>carton recycling access  | 2,000,000 | 78,585,457 |

Source: Carton Council of North America

Visit **recyclecartons.com** to find out more about recycling cartons in your community.

States with carton recycling programs