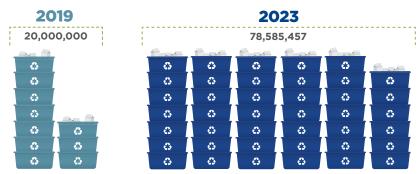

#### **Carton recycling progress made:**

Number of U.S. households with carton recycling access

- The only U.S. state that **does not** have carton recycling access is **Hawaii**.
- Today, **11,141 schools** have carton recycling programs.

|                                                          | 2019      | 2023       |
|----------------------------------------------------------|-----------|------------|
| Carton recyclers in North America                        | 1         | 6          |
| States with carton recycling programs                    | 24        | 49         |
| Percentage of US households with carton recycling access | 18%       | 62%        |
| Number of US households with<br>carton recycling access  | 2,000,000 | 78,585,457 |