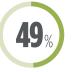

|                                                          | 2019      | 2023       |
|----------------------------------------------------------|-----------|------------|
| Carton recyclers in North America                        | 1         | 6          |
| States with carton recycling programs                    | 24        | 49         |
| Percentage of US households with carton recycling access | 18%       | 62%        |
| Number of US households with<br>carton recycling access  | 2,000,000 | 78,585,457 |