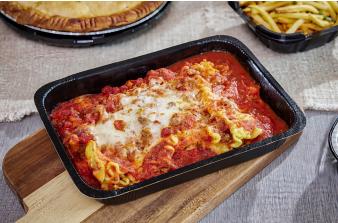

#### **Versatile**

Pressware trays hold a variety of food applications either hot or cold. They can be stored in the freezer or refrigerator without cracking or denting.

#### **Variety of sizes**

Trays hold food products from family-sized entrées to portion-controlled entrées, side dishes and desserts.