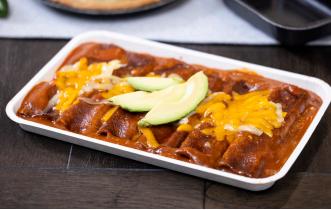

#### **Versatile**

Pressware trays hold a variety of food applications either hot or cold. They can be stored in the freezer or refrigerator without cracking or denting.

#### **Variety of sizes**

Trays hold food products from family-sized entrées to portion-controlled entrées, side dishes and desserts.