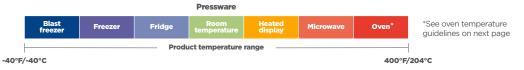

## Pressware is microwave and oven safe.

#### What temperature range is recommended?

Pressware is now