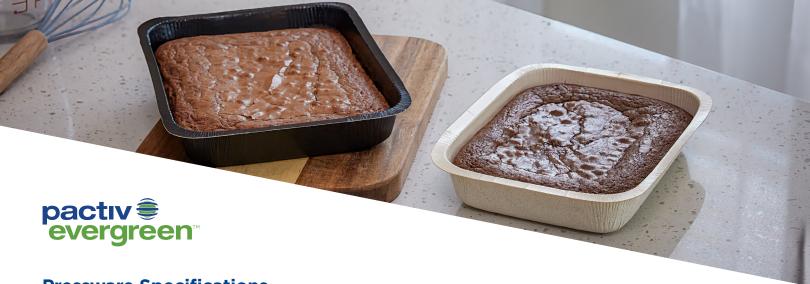

## Pressware is microwave and oven safe.

#### What temperature range is recommended?

Pressware is now

up to (15) minutes