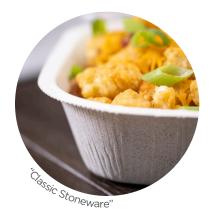

#### **Versatile**

Pressware trays hold a variety of food applications either hot or cold. They can be stored in the freezer or refrigerator without cracking or denting.

#### **Variety of sizes**

Trays hold food products from family-sized entrées to portion-controlled entrées, side dishes and desserts.