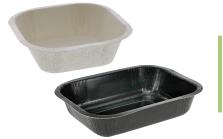

### **Containers**

Multiple closure options: Clear OPS dome lids, overwrap or peelable film. Flanges provide ease-of-handling.

Food preparation, baking and serving can be done on the same tray.

**♦**♦♦ 450° F

#### **Versatile**

Pressware trays hold a variety of food applications either hot or cold. They can be stored in the freezer or refrigerator without cracking or denting.

#### **Variety of sizes**

Trays hold food products from family-sized entrées to portion-controlled entrées, side dishes and desserts.