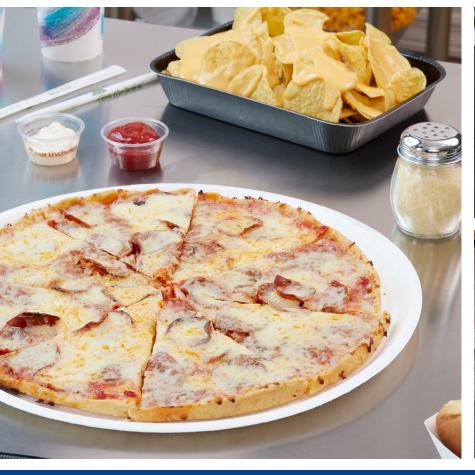

#### **Versatile**

Pressware trays hold a variety of food applications either hot or cold. They can be stored in the freezer or refrigerator without cracking or denting.

#### **Variety of sizes**

Trays hold food products from family-sized entrées to portion-controlled entrées, side dishes and desserts.

### **Containers**

Multiple closure options: Clear OPS dome lids, overwrap or peelable film. Flanges provide ease-of-handling.

Food preparation, baking and serving can be done on the same tray.

**♦**♦♦ 450° F